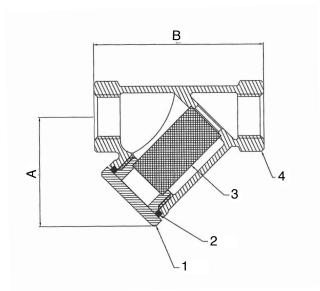

| DIMENSIONS (In.) |      |      |  |
|------------------|------|------|--|
|                  | 1/4" | 1/2" |  |
| Α                | 1.65 | 1.65 |  |
| В                | 2.56 | 2.56 |  |

| WYE STRAINER |             |                 |                    |  |
|--------------|-------------|-----------------|--------------------|--|
| NO.          | DESCRIPTION | MATERIAL        | ASTM SPECIFICATION |  |
| 1            | Cap         | C Brass         | B15-36000          |  |
| 2            | Gasket      | Teflon          | PTFE               |  |
| 3            | Screen      | Stainless Steel | S.S.304            |  |
| 4            | Body        | Bronze          | B584 C854400       |  |