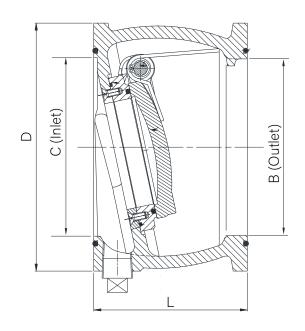

| DIMESIONS (In.) |      |       |      |  |
|-----------------|------|-------|------|--|
| SIZE            | 4    | 6     | 8    |  |
| L               | 4.25 | 3.75  | 3.75 |  |
| D               | 6.75 | 8.50  | 11.0 |  |
| B (OUTLET)      | 4.88 | 6.660 | 8.60 |  |
| C (INLET)       | 4.96 | 6.14  | 7.70 |  |