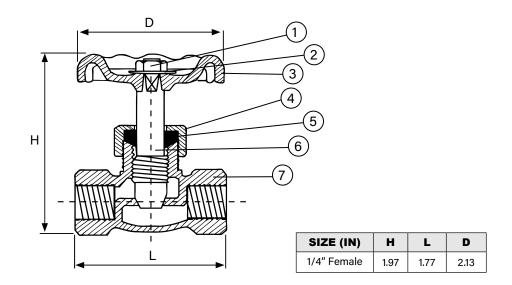

## **FEATURES:**

1/4" IPS 3-Way female threaded valve, bronze body, brass seat, iron handwheel.

• Finish: Rough Brass

• Working Pressure: 300 WOG

Threads to ANSI 81.20.1 (NPT)

| MATERIAL LIST |             |            |                     |  |
|---------------|-------------|------------|---------------------|--|
| NUMBER        | DESCRIPTION | MATERIAL   | SPEC. ASTM          |  |
| 1             | Wheel Nut   | Hot Rolled | SAEE 101R           |  |
| 2             | Name Plate  | Aluminum   | A1100               |  |
| 3             | Handwheel   | Cast Iron  | JISZZ2202           |  |
| 4             | Packing Nut | Brass      | ASTM-UNS B16 C36000 |  |
| 5             | Packing     | Graphite   | PTFE                |  |
| 6             | Stem        | Brass      | B16C36000           |  |
| 7             | Body        | Bronze     | B584 C84400         |  |