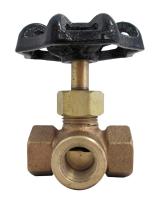

## **FEATURES:**

1/4" IPS 3-Way female threaded valve, bronze body, brass seat, iron handwheel.

• Finish: Rough Brass

• Working Pressure: 300 WOG

Threads to ANSI 81.20.1 (NPT)

| MATERIAL LIST |             |            |                     |  |
|---------------|-------------|------------|---------------------|--|
| NUMBER        | DESCRIPTION | MATERIAL   | SPEC. ASTM          |  |
| 1             | Wheel Nut   | Hot Rolled | SAEE 101R           |  |
| 2             | Name Plate  | Aluminum   | A1100               |  |
| 3             | Handwheel   | Cast Iron  | JISZZ2202           |  |
| 4             | Packing Nut | Brass      | ASTM-UNS B16 C36000 |  |
| 5             | Packing     | Graphite   | PTFE                |  |
| 6             | Stem        | Brass      | B16C36000           |  |
| 7             | Body        | Bronze     | B584 C84400         |  |