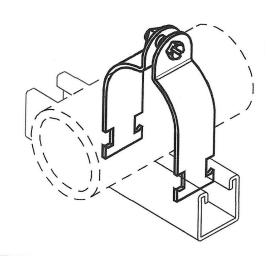

## STRUT CLAMP

## MODEL LVHSTC

## **FEATURES:**

Designed to fit standard 1-5/8" strut channel to support runs of piping where needed.

| Pipe Size (In.)<br>NPS | Pipe OD | Max. REC<br>Load (Lbs.) | Weight<br>Ea. (Lbs.) |
|------------------------|---------|-------------------------|----------------------|
| 1/2                    | 0.84    | 400                     | 0.10                 |
| 3/4                    | 1.050   | 600                     | 0.15                 |
| 1                      | 1.315   | 600                     | 0.17                 |
| 1-1/4                  | 1.660   | 600                     | 0.18                 |
| 1-1/2                  | 1.900   | 800                     | 0.29                 |
| 2                      | 2.375   | 800                     | 0.34                 |
| 2-1/2                  | 2.875   | 800                     | 0.40                 |
| 3                      | 3.500   | 800                     | 0.47                 |
| 4                      | 4.500   | 1000                    | 0.67                 |
| 5                      | 5.563   | 1000                    | 0.80                 |
| 6                      | 6.625   | 1000                    | 1.02                 |