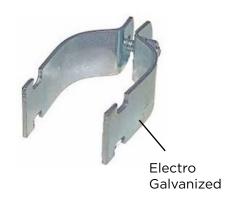

## STRUT CLAMP

## MODEL LVHSTC

## **FEATURES:**

Designed to fit standard 1-5/8" strut channel to support runs of piping where needed.

| Pipe Size (In.)<br>NPS | Pipe OD | Max. REC<br>Load (Lbs.) | Weight<br>Ea. (Lbs.) |
|------------------------|---------|-------------------------|----------------------|
| 1/2                    | 0.84    | 400                     | 0.10                 |
| 3/4                    | 1.050   | 600                     | 0.15                 |
| 1                      | 1.315   | 600                     | 0.17                 |
| 1-1/4                  | 1.660   | 600                     | 0.18                 |
| 1-1/2                  | 1.900   | 800                     | 0.29                 |
| 2                      | 2.375   | 800                     | 0.34                 |
| 2-1/2                  | 2.875   | 800                     | 0.40                 |
| 3                      | 3.500   | 800                     | 0.47                 |
| 4                      | 4.500   | 1000                    | 0.67                 |
| 5                      | 5.563   | 1000                    | 0.80                 |
| 6                      | 6.625   | 1000                    | 1.02                 |