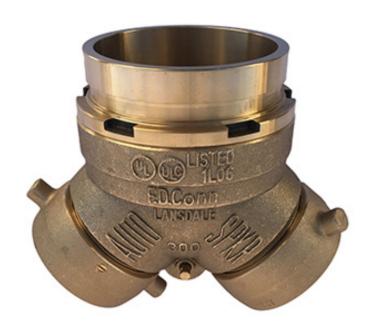

## Straight Siamese Single Clapper

4" X 21/2" X 21/2"

Grooved 4" outlet is in accordance with standard grooved specifications. Install with a rigid grooved coupling such as a Gemlock style 5 or equal.\*

Lansdale FDC's are UL Listed and Approved in accordance with NFPA. Each FDC is made of cast brass construction and has a single clapper. Available Threads: NST, NST chrome, TEMPE, NYCC, NYFD, PIT/PHX

\*\*CALL FOR CUSTOM THREADS\*\*