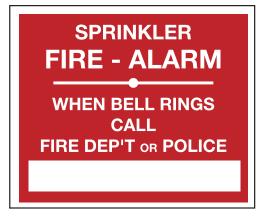

## **IDENTIFICATION SIGNS**

## For Sprinkler Systems and Devices **NFPA 13 Signing Requirements**

Materaial & Finish: Aluminum with mylar facing

|                    | Weight x Height   |                 | Thickness |
|--------------------|-------------------|-----------------|-----------|
|                    | Inches            | mm              | Inches    |
| Type 1             | 9 x 7             | 229 x 178       |           |
| Type 2             | 6 x 2             | 152 x 51        | .18       |
| Type 3 Rectangular | 9 x 7             | 229 x 178       |           |
| Type 3<br>Round    | 7-1/4<br>Diameter | 184<br>Diameter |           |
| Type 4             | 5 x 7             | 127 x 178       | .14       |