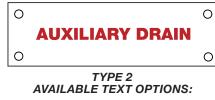

## For Sprinkler Systems and Devices **NFPA 13 Signing Requirements**

Materaial & Finish: Aluminum with mylar facing

|                    | Weight x Height   |                 | Thickness |
|--------------------|-------------------|-----------------|-----------|
|                    | Inches            | mm              | Inches    |
| Type 1             | 9 x 7             | 229 x 178       |           |
| Type 2             | 6 x 2             | 152 x 51        | .18       |
| Type 3 Rectangular | 9 x 7             | 229 x 178       |           |
| Type 3<br>Round    | 7-1/4<br>Diameter | 184<br>Diameter |           |
| Type 4             | 5 x 7             | 127 x 178       | .14       |

AIR CONTROL AIR LINE ALARM TEST ANTIFREEZE SYSTEM MAIN CONTROL **AUXILIARY DRAIN** CONTROL VALVE

DRAIN DRAIN VALVE **INSPECTORS TEST** MAIN DRAIN

TYPE 3 RECTANGULAR OR ROUND

TYPE 4

| PROJECT         | APPROVAL STAMP      |
|-----------------|---------------------|
| PROJECT:        | □ APPROVED          |
| ADDRESS:        | ☐ APPROVED AS NOTED |
| ENGINEER:       | □ NOT APPROVED      |
| SUBMITTAL DATA: | REMARKS:            |
| NOTES 1:        |                     |
| NOTES 2:        |                     |