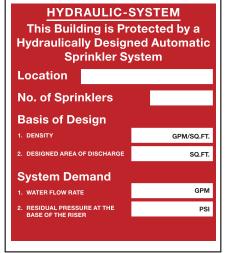

## **IDENTIFICATION SIGNS**

## For Sprinkler Systems and Devices **NFPA 13 Signing Requirements**

Materaial & Finish: Aluminum with mylar facing

|                    | Weight x Height   |                 | Thickness |
|--------------------|-------------------|-----------------|-----------|
|                    | Inches            | mm              | Inches    |
| Type 1             | 9 x 7             | 229 x 178       |           |
| Type 2             | 6 x 2             | 152 x 51        | .18       |
| Type 3 Rectangular | 9 x 7             | 229 x 178       |           |
| Type 3<br>Round    | 7-1/4<br>Diameter | 184<br>Diameter |           |
| Type 4             | 5 x 7             | 127 x 178       | .14       |