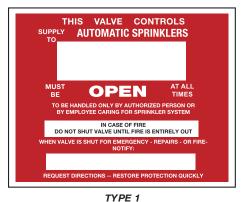

## **IDENTIFICATION SIGNS**

## For Sprinkler Systems and Devices **NFPA 13 Signing Requirements**

Materaial & Finish: Aluminum with mylar facing

|                    | Weight x Height   |                 | Thickness |
|--------------------|-------------------|-----------------|-----------|
|                    | Inches            | mm              | Inches    |
| Type 1             | 9 x 7             | 229 x 178       |           |
| Type 2             | 6 x 2             | 152 x 51        | .18       |
| Type 3 Rectangular | 9 x 7             | 229 x 178       |           |
| Type 3<br>Round    | 7-1/4<br>Diameter | 184<br>Diameter |           |
| Type 4             | 5 x 7             | 127 x 178       | .14       |