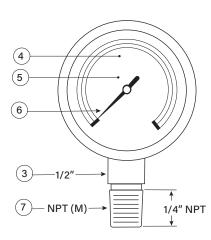

## **FEATURES:**

• Size: 2" DIA.

• Connection: Bottom

• Mounting: Direct - 1/4" NPT

• Class of Accuracy: ± 2% OF F.S.D.

• 0-300 PSI

THREAD CONNECTION

| PART LIST |             |                                                |  |
|-----------|-------------|------------------------------------------------|--|
| NUMBER    | DESCRIPTION | MATERIAL                                       |  |
| 1         | Case        | Drawn Steel, black finish                      |  |
| 2         | Bezel       | Drawn Steel, black finish                      |  |
| 3         | Socket      | Brass                                          |  |
| 4         | Dial        | Aluminum, white back ground and black numerals |  |
| 5         | Window      | Glass                                          |  |
| 6         | Pointer     | Plastic                                        |  |
| 7         | Thread size | 1/4" NPT                                       |  |