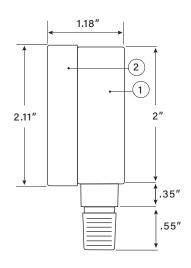

## **FEATURES:**

• Size: 2" DIA.

• Connection: Bottom

• Mounting: Direct - 1/4" NPT

• Class of Accuracy: ± 2% OF F.S.D.

• 0-300 PSI

THREAD CONNECTION

| PART LIST |             |                                                |  |
|-----------|-------------|------------------------------------------------|--|
| NUMBER    | DESCRIPTION | MATERIAL                                       |  |
| 1         | Case        | Drawn Steel, black finish                      |  |
| 2         | Bezel       | Drawn Steel, black finish                      |  |
| 3         | Socket      | Brass                                          |  |
| 4         | Dial        | Aluminum, white back ground and black numerals |  |
| 5         | Window      | Glass                                          |  |
| 6         | Pointer     | Plastic                                        |  |
| 7         | Thread size | 1/4" NPT                                       |  |