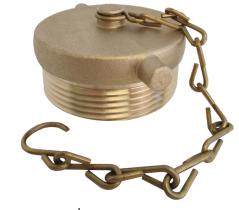

## **PLUG & CHAIN**

## **Optional Finishes**

- RB-Rough Brass
- PB-Polished Brass
- RC-Rough Chrome Plated
- PC-Polished Chrome Plated

| SIZE | 1½"     | 2½"     |
|------|---------|---------|
| Н    | 1.6732" | 2.2244" |

| DIAGRAMS |           |                                                                        |
|----------|-----------|------------------------------------------------------------------------|
| 1        | Сар       | 1½": ASTM B584 C85700<br>2½": ASTM B124 C37700<br>3": ASTM B124 C37700 |
| 2        | Snap Ring | Brass                                                                  |
| 3        | Chain     | Brass                                                                  |