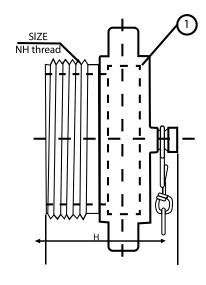

## **Optional Finishes**

- RB-Rough Brass
- PB-Polished Brass
- RC-Rough Chrome Plated
- PC-Polished Chrome Plated

| SIZE | 1½"     | 2½"     |
|------|---------|---------|
| Н    | 1.6732" | 2.2244" |

| DIAGRAMS |           |                                                                        |
|----------|-----------|------------------------------------------------------------------------|
| 1        | Сар       | 1½": ASTM B584 C85700<br>2½": ASTM B124 C37700<br>3": ASTM B124 C37700 |
| 2        | Snap Ring | Brass                                                                  |
| 3        | Chain     | Brass                                                                  |