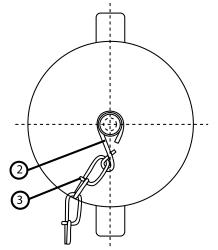

## **Optional Finishes**

- RB-Rough Brass
- PB-Polished Brass
- RC-Rough Chrome Plated
- PC-Polished Chrome Plated

| SIZE | 1½"     | 2½"     |
|------|---------|---------|
| Н    | 1.6732" | 2.2244" |

| DIAGRAMS |           |                                                                        |
|----------|-----------|------------------------------------------------------------------------|
| 1        | Сар       | 1½": ASTM B584 C85700<br>2½": ASTM B124 C37700<br>3": ASTM B124 C37700 |
| 2        | Snap Ring | Brass                                                                  |
| 3        | Chain     | Brass                                                                  |