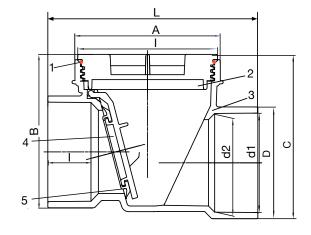

Riser

| No. | Part   | Material | Qty. |
|-----|--------|----------|------|
| 1   | O-Ring | EPDM     | 1    |
| 2   | Cap    | PVC      | 1    |
| 3   | Body   | PVC      | 1    |
| 4   | Disc   | PVC      | 1    |
| 5   | Gasket | EPDM     | 1    |

| SIZE<br>(in.) | 1    | d1   | d    | A    | В    | С    | D    | L     | J    |
|---------------|------|------|------|------|------|------|------|-------|------|
| 2"            | 0.79 | 2.39 | 2.37 | 3.50 | 3.49 | 3.78 | 2.68 | 4.50  | 3.34 |
| 3"            | 1.53 | 3.52 | 3.49 | 5.17 | 5.43 | 5.81 | 3.96 | 7.46  | 4.97 |
| 4"            | 1.85 | 4.52 | 4.49 | 6.99 | 6.30 | 6.78 | 5.04 | 9.85  | 6.83 |
| 6"            | 3.07 | 6.65 | 6.61 | 9.92 | 8.67 | 9.42 | 7.28 | 15.18 | 9.80 |