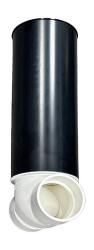

## **DESCRIPTION:**

- Designed to prevent backflow in drainage systems. It allows water to flow in only one direction, stopping sewage or stormwater from re-entering pipes if there's a backup
- Available with riser & with out pipe and cover
- Scheule 40 PVC

Riser

| No. | Part   | Material | Qty. |
|-----|--------|----------|------|
| 1   | O-Ring | EPDM     | 1    |
| 2   | Cap    | PVC      | 1    |
| 3   | Body   | PVC      | 1    |
| 4   | Disc   | PVC      | 1    |
| 5   | Gasket | EPDM     | 1    |