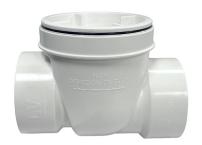

## **PVC BACKWATER VALVE**

## MODEL LVPVCBWV

## **DESCRIPTION:**

- Designed to prevent backflow in drainage systems. It allows water to flow in only one direction, stopping sewage or stormwater from re-entering pipes if there's a backup
- Available with riser & with out pipe and cover
- Scheule 40 PVC