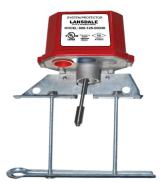

## **OS&Y TAMPER SWITCH**

MODEL LVSS

## FEATURES:

- Weight: 1.32 lbs
- Temperature Rating: -40°F 140°F
- Enclosure:
  - Cover: Die Cast
  - Finish: Red Powder Coat
  - Base: Die Cast
  - All parts have corrosion resistant finishes
- Cover Tamper:
  - Tamper Resistant Screws
  - Cover Tamper Switch Available
  - 33amps/5amps at 125/250VAC
- Contact Ratings:
  - Two sets of SPDT
  - 10amps at 125/250VAC. 2.5 Amps30VDC resistive
- Conduit Entrances: One knockout and one hole for  $\frac{1}{2}$  " conduit provided
- UL/ULC Listed/FM Approved