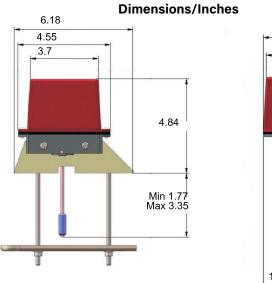

## FEATURES:

- Weight: 1.32 lbs
- Temperature Rating: -40°F 140°F
- Enclosure:
  - Cover: Die Cast
  - Finish: Red Powder Coat
  - Base: Die Cast
  - All parts have corrosion resistant finishes
- Cover Tamper:
  - Tamper Resistant Screws
  - Cover Tamper Switch Available
  - 33amps/5amps at 125/250VAC
- Contact Ratings:
  - Two sets of SPDT
  - 10amps at 125/250VAC. 2.5 Amps30VDC resistive
- Conduit Entrances: One knockout and one hole for  $\frac{1}{2}$  " conduit provided
- UL/ULC Listed/FM Approved