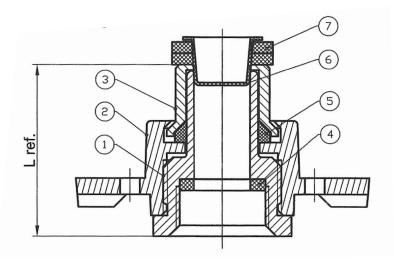

| MATERIAL SPECIFICATIONS |                   |              |  |
|-------------------------|-------------------|--------------|--|
| NO.                     | PART              | MATERIAL     |  |
| 1                       | Meter Adapter     | C89833       |  |
| 2                       | Adjusting Nut     | C83600       |  |
| 3                       | Ext. Cap          | C89833       |  |
| 4                       | Gasket            | Non-Asbestos |  |
| 5                       | Nose Piece Gasket | EPDM         |  |
| 6                       | Plug              | PE           |  |
| 7                       | End piece Gasket  | EPDM         |  |