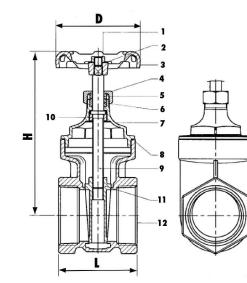

| DIMENSIONS (In.) |            |            |            |  |
|------------------|------------|------------|------------|--|
| SIZE             | D<br>(IPS) | H<br>(IPS) | L<br>(IPS) |  |
| 1/4              | 2.09       | 2.92       | 1.71       |  |
| 3/8              | 2.09       | 2.92       | 1.71       |  |
| 1/2              | 2.09       | 2.92       | 1.71       |  |
| 3/4              | 2.13       | 3.13       | 1.81       |  |
| 1                | 2.48       | 3.90       | 2.13       |  |
| 1-1/4            | 2.72       | 4.61       | 2.25       |  |
| 1-1/2            | 3.15       | 5.08       | 2.44       |  |
| 2                | 3.53       | 5.99       | 2.70       |  |
| 2-1/2            | 3.98       | 7.88       | 2.70       |  |
| 3                | 4.37       | 8.83       | 4.02       |  |
| 4                | 5.00       | 9.89       | 4.53       |  |

| MATERIAL LIST |                                                                                                                                                          |  |  |  |  |
|---------------|----------------------------------------------------------------------------------------------------------------------------------------------------------|--|--|--|--|
| PART          | MATERIAL                                                                                                                                                 |  |  |  |  |
| Wheel Nut     | Brass B124 C37700                                                                                                                                        |  |  |  |  |
| Name Plate    | Aluminum                                                                                                                                                 |  |  |  |  |
| Handle Wheel  | Cast Iron                                                                                                                                                |  |  |  |  |
| Packing Nut   | Brass B16 C36000                                                                                                                                         |  |  |  |  |
| Gland Ring    | Brass B16 C36000                                                                                                                                         |  |  |  |  |
| Gland Packing | Graphite                                                                                                                                                 |  |  |  |  |
| Bonnet        | Brass C89550                                                                                                                                             |  |  |  |  |
| Packing       | FIBRE                                                                                                                                                    |  |  |  |  |
| Stem          | Brass C89550                                                                                                                                             |  |  |  |  |
| Lock Nut      | Brass C89550                                                                                                                                             |  |  |  |  |
| Disc          | Brass C89550                                                                                                                                             |  |  |  |  |
| Body          | Brass C89550                                                                                                                                             |  |  |  |  |
|               | PART<br>Wheel Nut<br>Name Plate<br>Handle Wheel<br>Packing Nut<br>Gland Ring<br>Gland Packing<br>Bonnet<br>Bonnet<br>Packing<br>Stem<br>Lock Nut<br>Disc |  |  |  |  |