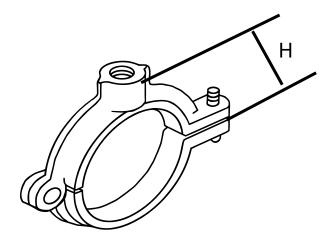

| PIPE SIZE<br>(In.) | ROD THREAD<br>(In.) | Н                    |                 |                       |
|--------------------|---------------------|----------------------|-----------------|-----------------------|
|                    |                     | PLAIN/<br>ZINC (In.) | COOPER<br>(In.) | MAX. REC<br>LOAD/LBS. |
| 3/8                | 3/8                 | 21/32                | 21/32           | 180                   |
| 1/2                | 3/8                 | 3/4                  | 3/4             | 180                   |
| 3/4                | 3/8                 | 27/32                | 27/32           | 180                   |
| 1                  | 3/8                 | 31/32                | 31/32           | 180                   |
| 1-1/4              | 3/8                 | 1-5/32               | 1-1/8           | 180                   |
| 1-1/2              | 3/8                 | 1-9/32               | 1-1/4           | 180                   |
| 2                  | 3/8                 | 1-17/32              | 1-15/32         | 180                   |
| 2-1/2              | 1/2                 | 1-15/16              | 1-7/8           | 300                   |
| 3                  | 1/2                 | 2-17/6               | 2-5/32          | 300                   |
| 4                  | 1/2                 | 2 3/4                | 2-5/8           | 300                   |