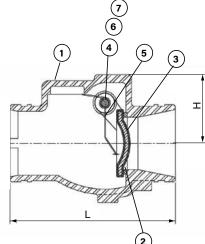

| MATERIAL SPECIFICATION |                |                 |                     |  |  |  |  |
|------------------------|----------------|-----------------|---------------------|--|--|--|--|
| PART<br>NUMBER         | PART           | MATERIAL        | ASTM SPECIFICATION  |  |  |  |  |
| 1                      | Body           | Ductile Iron    | A536 Grade 65-45-12 |  |  |  |  |
| 2                      | Body Seat Ring | Bronze          | B62 C83600          |  |  |  |  |
| 3                      | Disc           | Ductile Iron    | A536 Grade 65-45-12 |  |  |  |  |
| 4                      | Hinge Pin      | Stainless Steel | A276 Grade 304      |  |  |  |  |
| 5                      | Spring         | Stainless Steel | A276 Grade 302      |  |  |  |  |
| 6                      | Hinge Pin Plug | Malleable Iron  | A47 Grade22010      |  |  |  |  |
| 7                      | Plug Sealing   | Rubber          | D2000 EPDM          |  |  |  |  |

| DIMENSIONS |      |       |       |     |     |     |     |      |      |      |      |      |
|------------|------|-------|-------|-----|-----|-----|-----|------|------|------|------|------|
| SIZE       | (IN) | 1-1/4 | 1-1/2 | 2   | 2.5 | 3   | 4   | 5    | 6    | 8    | 10   | 12   |
| L          |      | 6.3   | 6.3   | 6.7 | 7.2 | 7.8 | 8.6 | 10.5 | 10.6 | 12.8 | 17.0 | 19.5 |
| н          |      | 2.5   | 2.5   | 2.5 | 3.0 | 3.5 | 4.0 | 4.5  | 5.5  | 6.5  | 8.0  | 8.5  |