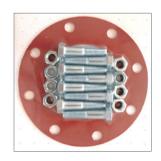

## **DESCRIPTION:**

Flange Packs include everything needed to make-up a flanged assembly, for class 125/150 flanges. Each kit includes one  $\frac{1}{8}$ " red rubber ring gasket and the correct number of stainless steel type 316, hex head bolts and nuts per flange.