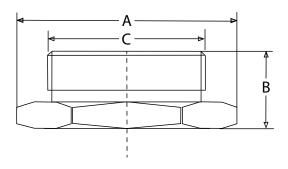

## **DIMENSIONS:**

A = 3.62"

B= 1.30"

C= Depends on regional hose thread

| PROJECT         | APPROVAL STAMP      |
|-----------------|---------------------|
| PROJECT:        | ☐ APPROVED          |
| ADDRESS:        | ☐ APPROVED AS NOTED |
| ENGINEER:       | □ NOT APPROVED      |
| SUBMITTAL DATA: | REMARKS:            |
| NOTES 1:        |                     |
| NOTES 2:        |                     |