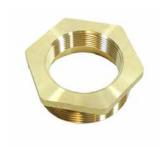

## FEMALE REGIONAL HOSE THREAD X MALE REGIONAL HOSE THREAD BRASS ADAPTER, 2" X 2½"

## **FEATURES:**

Hexagon Brass Hose Adapter. Female Regional Hose Thread x Male Regional Hose Thread.

Sizes:  $2\frac{1}{2}$ " x 2". Specify regional hose thread.

Finish: Cast Brass

**Optional Finish:** Chrome

HOSE THREADS AVAILABLE: CSA, BCT, WCT, QST, NSST, NPSH, NST,

Pittsburgh and New York Fire Department

OTHER HOSE THREADS: Please contact Lansdale Valve & Manufacturing