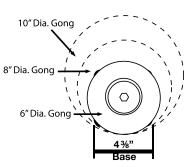

## **DESCRIPTION:**

- 120 VAC: 6", 8", 10"
- 24 DC: 6", 8", 10"
- Four wire, 120 and 24 volt
- Specify voltage when ordering
- Indoor and outdoor Installation

| VOLTAGE 24 VAC |                           |                          |                           |                           |                           |  |  |
|----------------|---------------------------|--------------------------|---------------------------|---------------------------|---------------------------|--|--|
| 6" GONG SIZE   | - LV-AB0624               | 8" GONG SIZE - LV-AB0824 |                           | 10" GONG SIZE - LV-AB1024 |                           |  |  |
| RATED CURRENT  | SOUND LEVEL<br>AT 1 METER | RATED CURRENT            | SOUND LEVEL<br>AT 1 METER | RATED CURRENT             | SOUND LEVEL<br>AT 1 METER |  |  |
| 100mA          | 95dB                      | 100mA                    | 95dB                      | 100mA                     | 95dB                      |  |  |

| VOLTAGE 120 VAC |                                                 |                           |                          |                           |               |                           |  |  |  |
|-----------------|-------------------------------------------------|---------------------------|--------------------------|---------------------------|---------------|---------------------------|--|--|--|
|                 | 6" GONG SIZE - AB-12006 8" GONG SIZE - AB-12008 |                           | 10" GONG SIZE - AB-12010 |                           |               |                           |  |  |  |
|                 | RATED CURRENT                                   | SOUND LEVEL<br>AT 1 METER | RATED CURRENT            | SOUND LEVEL<br>AT 1 METER | RATED CURRENT | SOUND LEVEL<br>AT 1 METER |  |  |  |
|                 | 46mA                                            | 95dB                      | 46mA                     | 95dB                      | 46mA          | 95dB                      |  |  |  |