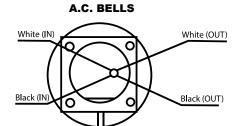

## WIRING INSTRUCTIONS

- 1. When using AC bells, terminate each extra wire separately after last bell.
- 2. End-of-line resistor is not required on AC Bells

| PROJECT         | APPROVAL STAMP      |
|-----------------|---------------------|
| PROJECT:        | ☐ APPROVED          |
| ADDRESS:        | ☐ APPROVED AS NOTED |
| ENGINEER:       | ☐ NOT APPROVED      |
| SUBMITTAL DATA: | REMARKS:            |
| NOTES 1:        |                     |
| NOTES 2:        |                     |