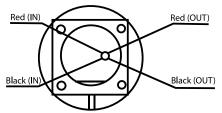

## WIRING INSTRUCTIONS

## D.C. BELLS (observe polarity)

When electrical supervisor is required use in and out leads as shown.

- 1. Observe polarity to ring DC Bells
- 2. Red wires positive(+)
- 3. Black wires negative (-)

When electrical supervisor is required use in and out leads as shown.