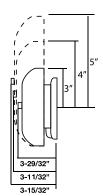

## **DESCRIPTION:**

- 120 VAC: 6", 8", 10"
- 24 DC: 6", 8", 10"
- Four wire, 120 and 24 volt
- Specify voltage when ordering
- Indoor and outdoor Installation

| VOLTAGE 24 VAC |                           |                          |                           |                           |                           |  |  |
|----------------|---------------------------|--------------------------|---------------------------|---------------------------|---------------------------|--|--|
| 6" GONG SIZE   | - LV-AB0624               | 8" GONG SIZE - LV-AB0824 |                           | 10" GONG SIZE - LV-AB1024 |                           |  |  |
| RATED CURRENT  | SOUND LEVEL<br>AT 1 METER | RATED CURRENT            | SOUND LEVEL<br>AT 1 METER | RATED CURRENT             | SOUND LEVEL<br>AT 1 METER |  |  |
| 100mA          | 95dB                      | 100mA                    | 95dB                      | 100mA                     | 95dB                      |  |  |

| VOLTAGE 120 VAC |                                                 |                           |                          |                           |               |                           |  |  |  |
|-----------------|-------------------------------------------------|---------------------------|--------------------------|---------------------------|---------------|---------------------------|--|--|--|
|                 | 6" GONG SIZE - AB-12006 8" GONG SIZE - AB-12008 |                           | 10" GONG SIZE - AB-12010 |                           |               |                           |  |  |  |
|                 | RATED CURRENT                                   | SOUND LEVEL<br>AT 1 METER | RATED CURRENT            | SOUND LEVEL<br>AT 1 METER | RATED CURRENT | SOUND LEVEL<br>AT 1 METER |  |  |  |
|                 | 46mA                                            | 95dB                      | 46mA                     | 95dB                      | 46mA          | 95dB                      |  |  |  |