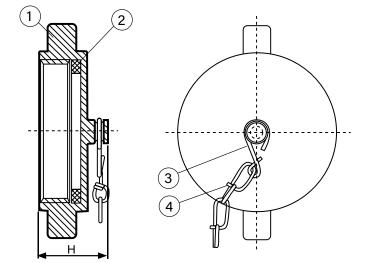

## **FEATURES:**

Used to protect male outlet threads on valves and hydrants.

## **OPTIONAL FINISHES:**

- RB-Rough Brass
- PB-Polished Brass
- RC-Rough Chrome Plated
- PC-Polished Chrome Plated
- Specify Thread

| DIMENSIONS |       |       |       |  |
|------------|-------|-------|-------|--|
| SIZE       | 11/2" | 21/2" | 3"    |  |
| Н          | 1.38" | 1.51" | 1.72" |  |

| MATERIAL LIST |               |                                                    |  |  |
|---------------|---------------|----------------------------------------------------|--|--|
| NUMBER        | DESCRIPTION   | MATERIAL                                           |  |  |
| 1             | Cap           | 1½": ASTM B584 C85700<br>2½", 3": ASTM B124 C37700 |  |  |
| 2             | Rubber Facing | Vulcanized Rubber                                  |  |  |
| 3             | Snap Ring     | Brass                                              |  |  |
| 4             | Chain         | Brass                                              |  |  |