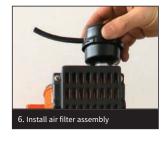

# **MOUNT TO RISER**

1. Install mounting bracket on riser

2. Hang unit on mounting bracket

4. Install air filter assembly