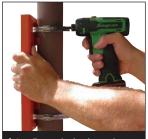

# INSTALL ON RISER, OR DRYWALL, CINDER BLOCK AND CONCRETE WALLS

# **MOUNT TO RISER**

1. Install mounting bracket on riser

2. Hang unit on mounting bracket

4. Install air filter assembly

# **MOUNT TO DRYWALL**

1. Attach 2x4s to studs in drywall

3. Hang unit onto the mounting bracket