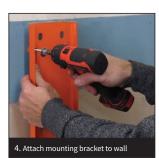

# **MOUNT TO DRYWALL**

1. Attach 2x4s to studs in drywall

3. Hang unit onto the mounting bracket