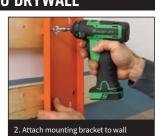

# **MOUNT TO DRYWALL**

1. Attach 2x4s to studs in drywall

3. Hang unit onto the mounting bracket