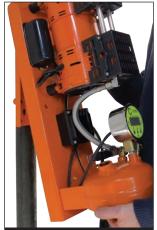

# **MOUNT TO RISER**

1. Install mounting bracket on riser

2. Hang unit on mounting bracket

4. Install air filter assembly

# MOUNT TO CINDER BLOCK/CONCRETE WALL

2. Put hollow wall anchor into holes

3. Tap hollow wall anchor into cinder block with hammer

7. Slip bolt through unit to mounting

8. Tighten bolt to unit and mounting