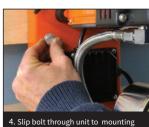

# MOUNT TO CINDER BLOCK/CONCRETE WALL

2. Put hollow wall anchor into holes

3. Tap hollow wall anchor into cinder block with hammer

7. Slip bolt through unit to mounting

8. Tighten bolt to unit and mounting