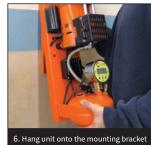

# **MOUNT TO DRYWALL**

1. Attach 2x4s to studs in drywall

3. Hang unit onto the mounting bracket