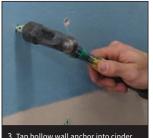

# MOUNT TO CINDER BLOCK/CONCRETE WALL

2. Put hollow wall anchor into holes

3. Tap hollow wall anchor into cinder block with hammer

7. Slip bolt through unit to mounting

8. Tighten bolt to unit and mounting