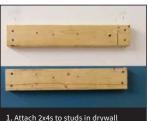

# **MOUNT TO DRYWALL**

1. Attach 2x4s to studs in drywall

3. Hang unit onto the mounting bracket