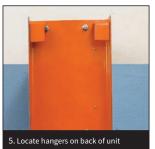

# **MOUNT TO DRYWALL**

1. Attach 2x4s to studs in drywall

3. Hang unit onto the mounting bracket