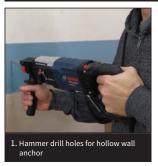

# MOUNT TO CINDER BLOCK/CONCRETE WALL

2. Put hollow wall anchor into holes

3. Tap hollow wall anchor into cinder block with hammer

7. Slip bolt through unit to mounting

8. Tighten bolt to unit and mounting