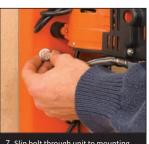

# MOUNT TO CINDER BLOCK/CONCRETE WALL

2. Put hollow wall anchor into holes

3. Tap hollow wall anchor into cinder block with hammer

7. Slip bolt through unit to mounting

8. Tighten bolt to unit and mounting