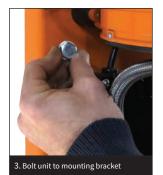

# MOUNT TO CINDER BLOCK/CONCRETE WALL

2. Put hollow wall anchor into holes

3. Tap hollow wall anchor into cinder block with hammer

7. Slip bolt through unit to mounting

8. Tighten bolt to unit and mounting