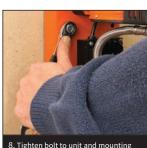

# MOUNT TO CINDER BLOCK/CONCRETE WALL

2. Put hollow wall anchor into holes

3. Tap hollow wall anchor into cinder block with hammer

7. Slip bolt through unit to mounting

8. Tighten bolt to unit and mounting