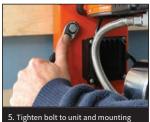

# MOUNT TO CINDER BLOCK/CONCRETE WALL

2. Put hollow wall anchor into holes

3. Tap hollow wall anchor into cinder block with hammer

7. Slip bolt through unit to mounting

8. Tighten bolt to unit and mounting