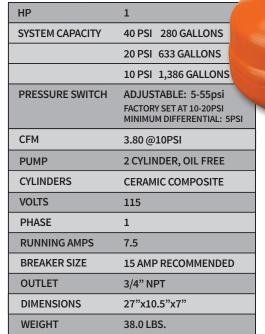

### SYSTEM CAPACITY

| PSI | SYSTEM<br>CAPACITY<br>IN GALLONS |
|-----|----------------------------------|
| 8   | 1,767                            |
| 10  | 1,386                            |
| 12  | 1,130                            |
| 14  | 951                              |
| 16  | 818                              |
| 18  | 715                              |
| 20  | 633                              |
| 22  | 569                              |
| 24  | 515                              |
| 26  | 469                              |
| 28  | 430                              |
| 30  | 396                              |
| 32  | 367                              |
| 34  | 341                              |
| 36  | 318                              |
| 38  | 298                              |
| 40  | 280                              |

### **SPECS:**

C-AIRE

C C-AIRE

Listings: Pressure Switch: CSA listed to UL 508 Standard (USA) CSA listed to C22.2 No. 14 Standard (Canada) Compressor:

NEW

Compressor: CSA listed to UL 1450 - 3rd Edition Standard (USA) CSA listed to C22.2 No. 68-92 Standard (Canada)