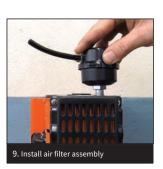

# **MOUNT TO RISER**

1. Install mounting bracket on riser

2. Hang unit on mounting bracket

4. Install air filter assembly