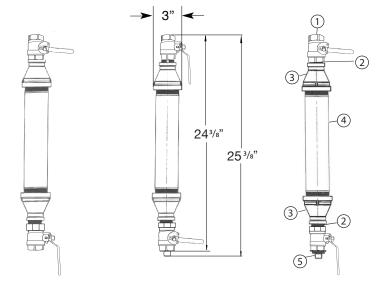

## **FEATURES:**

- Ready to Install
- Hot Dipped Galv.
- Rated to 175 psi
- Tested to 700 psi
- 36 Hour ice build up test with no damage

**DRAIN MODE** 

**OPERATING MODE** 

| MATERIAL LIST |                        |  |
|---------------|------------------------|--|
| NUMBER        | DESCRIPTION            |  |
| 1             | 1" Lansdale Ball Valve |  |
| 2             | 1" CL Nipple           |  |
| 3             | 2 x 1 Conc. Red        |  |
| 4             | 2 x 12 Sch 40 Pipe     |  |
| 5             | 1" Plug                |  |