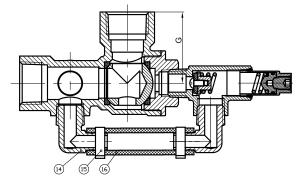

| MATERIAL LIST |                         |              |  |  |  |  |  |
|---------------|-------------------------|--------------|--|--|--|--|--|
| NUMBER        | DESCRIPTION             | MATERIAL     |  |  |  |  |  |
| 1             | Body                    | C37700       |  |  |  |  |  |
| 2             | Cap                     | C37700       |  |  |  |  |  |
| 3             | Seal                    | PTFE         |  |  |  |  |  |
| 4             | Ball                    | C37700       |  |  |  |  |  |
| 5             | Stem                    | C37700       |  |  |  |  |  |
| 6             | O-Ring                  | NBR          |  |  |  |  |  |
| 7             | Lever                   | Steel        |  |  |  |  |  |
| 8             | Indicator Plate         | Steel        |  |  |  |  |  |
| 9             | Nut                     | Steel        |  |  |  |  |  |
| 10            | Adjustable Relief Valve | Sub-Assembly |  |  |  |  |  |
| 11            | Washer                  | NBR          |  |  |  |  |  |
| 12            | Sight Glass             | Lexan        |  |  |  |  |  |
| 13            | Retaining Ring          | C37700       |  |  |  |  |  |