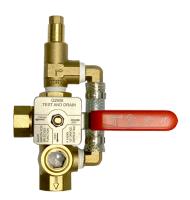

## ANGLE TEST & DRAIN WITH PRV

## MODEL LVATD-R

## **FEATURES:**

- Multi function device allowing for system test (5.6K), system or floor drain, and "off" position.
- Field adjustable pressure relief valve 175 PSI 310 PSI
- Integrated Sight Glass
- Angle design for ease of installation in difficult locations
- Rated for 300 psi
- · Complies with all requirements of NFPA 13
- Designed to relieve excess pressure with built in PRV Valve
- UL/FM Listed and Approved