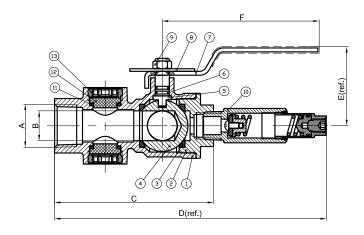

| MATERIAL LIST |                         |              |  |  |  |  |  |
|---------------|-------------------------|--------------|--|--|--|--|--|
| NUMBER        | DESCRIPTION             | MATERIAL     |  |  |  |  |  |
| 1             | Body                    | C37700       |  |  |  |  |  |
| 2             | Cap                     | C37700       |  |  |  |  |  |
| 3             | Seal                    | PTFE         |  |  |  |  |  |
| 4             | Ball                    | C37700       |  |  |  |  |  |
| 5             | Stem                    | C37700       |  |  |  |  |  |
| 6             | O-Ring                  | NBR          |  |  |  |  |  |
| 7             | Lever                   | Steel        |  |  |  |  |  |
| 8             | Indicator Plate         | Steel        |  |  |  |  |  |
| 9             | Nut                     | Steel        |  |  |  |  |  |
| 10            | Adjustable Relief Valve | Sub-Assembly |  |  |  |  |  |
| 11            | Washer                  | NBR          |  |  |  |  |  |
| 12            | Sight Glass             | Lexan        |  |  |  |  |  |
| 13            | Retaining Ring          | C37700       |  |  |  |  |  |

| A (NPT) | В    | С    | D (ref) | E    | F    | G    |
|---------|------|------|---------|------|------|------|
| 3/4"    | 0.67 | 4.21 | 7.64    | 2.2  | 4.76 | 1.81 |
| 1"      | 0.91 | 4.82 | 8.23    | 2.4  | 4.76 | 2.17 |
| 11⁄4″   | 1.18 | 5.26 | 8.66    | 2.83 | 5.55 | 2.36 |
| 1½"     | 1.5  | 5.28 | 9.09    | 3.22 | 6.34 | 2.56 |
| 2"      | 1.85 | 6.02 | 9.45    | 3.43 | 6.34 | 2.83 |