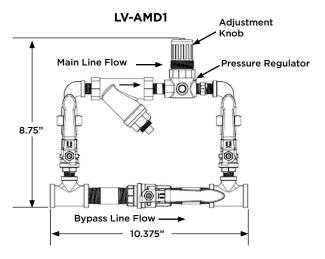

## **DESCRIPTION:**

The Lansdale Models LV-AMD1 (with field adjustable regulator) and LV-AMD2 (with adjustable pressure switch) are devices that automatically control the required air pressure for dry and pre-action sprinkler systems. These devices must be installed in accordance with all NFPA standards and Lansdale's operations manual.

- · Assembled & Tested in the USA
- Approved for use with tank-mounted compressors
- Norgren Pressure Regulator
- Hubbell Pressure Switch (LV-AMD2)
- Pressure Gauge included (LV-AMD1)
- Field Adjustable
- Made with galvanized pipe nipples and fittings for corrosion resistance