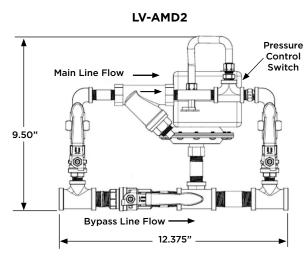

## **DESCRIPTION:**

The Lansdale Models LV-AMD1 (with field adjustable regulator) and LV-AMD2 (with adjustable pressure switch) are devices that automatically control the required air pressure for dry and pre-action sprinkler systems. These devices must be installed in accordance with all NFPA standards and Lansdale's operations manual.

- · Assembled & Tested in the USA
- Approved for use with tank-mounted compressors
- Norgren Pressure Regulator
- Hubbell Pressure Switch (LV-AMD2)
- Pressure Gauge included (LV-AMD1)
- Field Adjustable
- Made with galvanized pipe nipples and fittings for corrosion resistance