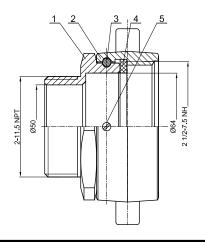

## **DIMENSIONS:**

**A=** 4.64" (118 mm) **B=** 3.55" (90.3 mm)

**C=** 2.87" (73 mm)

**D=** Subject to hose thread

| Material Specifications |                       |             |
|-------------------------|-----------------------|-------------|
| Item                    | Material              | ASTM Spec.  |
| 1                       | External Thread Joint | C37700      |
| 2                       | Steel Ball (4B)       | C37700      |
| 3                       | Hose Connector        | 304         |
| 4                       | Shim                  | EPDM (A70°) |
| 5                       | Hexagon Plug          | 304         |