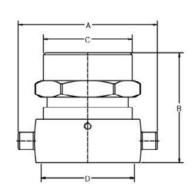

## **DIMENSIONS:**

**A=** 4.64" (118 mm) **B=** 3.55" (90.3 mm)

**C=** 2.87" (73 mm)

**D=** Subject to hose thread

| Material Specifications |                       |             |
|-------------------------|-----------------------|-------------|
| Item                    | Material              | ASTM Spec.  |
| 1                       | External Thread Joint | C37700      |
| 2                       | Steel Ball (4B)       | C37700      |
| 3                       | Hose Connector        | 304         |
| 4                       | Shim                  | EPDM (A70°) |
| 5                       | Hexagon Plug          | 304         |