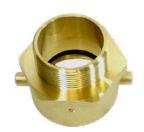

## **FEATURES:**

Lansdale Valve and Manufacturings Hexagon Swivel Hose Adapter comes equipped with Male NPT solid x Female Regional Hose Thread Swivel. CSA, BCT, WCT, QST, NSST, NPSH, NST. Comes with ball bearings.

Size: 2½" (65 mm) Finish: Cast Brass

Optional Finish: Chrome

**HOSE THREADS AVAILABLE:** Louisville, Cleveland, Chicago, Pittsburgh, New Cincinnati, New York Corp., New York Fire Department, Richmond

and Raleigh